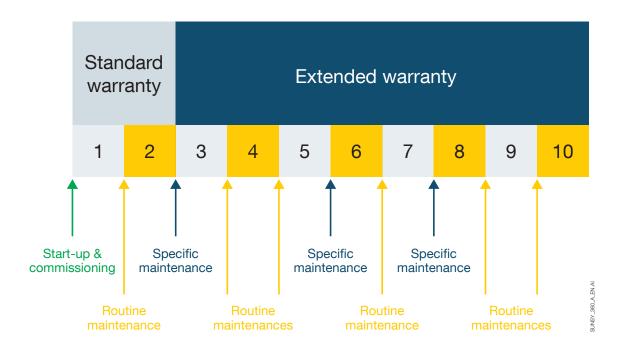

2 modular offers are available:

- DIY partner package: an offer favouring cost reduction but also requiring input from you.
- Complete Socomec package: a complete offer for your peace of mind, where we take care of everything.

|                                                          | DIY PARTNER<br>PACKAGE             | COMPLETE SOCOMEC PACKAGE |
|----------------------------------------------------------|------------------------------------|--------------------------|
| Routine maintenance visits carried out by Socomec        |                                    | Included                 |
| Specific maintenance visits carried out by Socomec       | Included                           | Included                 |
| Preventive maintenance visit report with recommendations | During specific maintenance visits | Included                 |
| Labour included                                          | During specific maintenance visits | Included                 |
| Parts for specific and routine maintenance operations    | Option                             | Option                   |
| Traning in routine maintenance operations                | Included                           |                          |
| Software update                                          | During specific maintenance visits | Included                 |