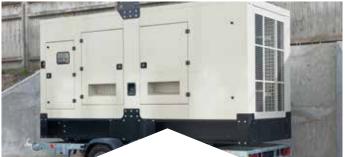

#### Switching to a replacement source

Use ATyS systems with gensets up to 800 kVA to assure secure switching to an alternative source whenever the primary source is no longer available.