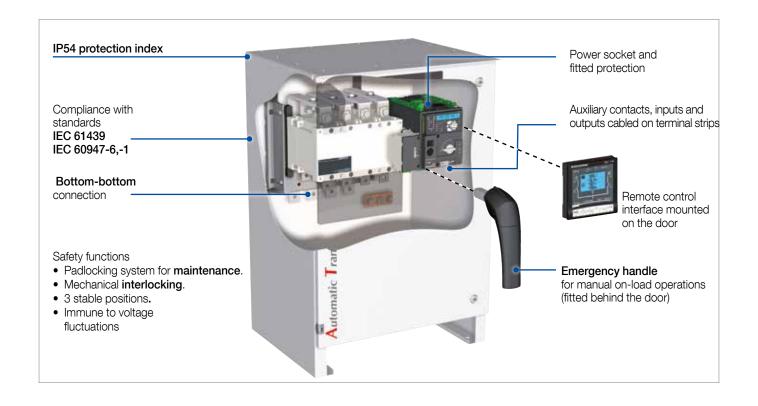

Today, more than 3 million installations and major integrators worldwide are secured with a Socomec transfer switch.

Easy installation thanks to the "network auto-configuration" function. All of the auxiliary contacts, inputs and outputs are routed on terminal strips.

The ATyS in enclosure range is designed and made in France and is certified to IEC 61439.

ATyS units have arcing contacts that require zero maintenance. It is also possible to operate the device with the emergency handle fitted to the back of the door.

The ATyS in enclosure range can be adapted to suit your needs using its wide range of configuration options.

The ATyS products have specific functions that make your electrical facility safer and more intelligent. Compatible with all types of BMS/SCADA, depending on your choice. You'll always know what is happening on your network.