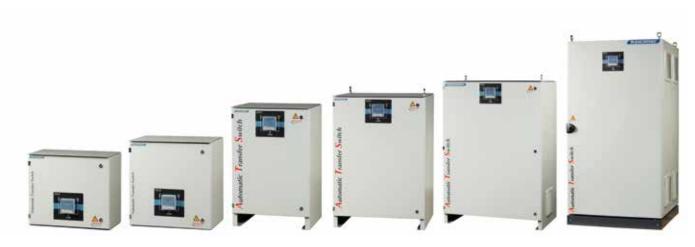

## Choose your product

| Version | Protection degree | Remote control interface | Connection                        | Voltage tap | 2 <sup>nd</sup> auxiliary<br>contact | Auxiliary contacts       | Inputs | Outputs |
|---------|-------------------|--------------------------|-----------------------------------|-------------|--------------------------------------|--------------------------|--------|---------|
| ATyS g  | IP54              | D10                      | Input at bottom, output at bottom | Included    | Mounted                              | Cabled on terminal strip |        |         |
| ATyS p  |                   | D20                      |                                   |             |                                      |                          |        |         |

#### Transfer solutions for all applications

| Manual                                 |                                      |                                                |                                           | Motorised - Automatic                 |                                       |                                                                                                                                                                                                                                                                                                                                                                                                                                                                                                                                                                                                                                                                                                                                                                                                                                                                                                                                                                                                                                                                                                                                                                                                                                                                                                                                                                                                                                                                                                                                                                                                                                                                                                                                                                                                                                                                                                                                                                                                                                                                                                                                |                                       | Bypass                                     |                                              |
|----------------------------------------|--------------------------------------|------------------------------------------------|-------------------------------------------|---------------------------------------|---------------------------------------|--------------------------------------------------------------------------------------------------------------------------------------------------------------------------------------------------------------------------------------------------------------------------------------------------------------------------------------------------------------------------------------------------------------------------------------------------------------------------------------------------------------------------------------------------------------------------------------------------------------------------------------------------------------------------------------------------------------------------------------------------------------------------------------------------------------------------------------------------------------------------------------------------------------------------------------------------------------------------------------------------------------------------------------------------------------------------------------------------------------------------------------------------------------------------------------------------------------------------------------------------------------------------------------------------------------------------------------------------------------------------------------------------------------------------------------------------------------------------------------------------------------------------------------------------------------------------------------------------------------------------------------------------------------------------------------------------------------------------------------------------------------------------------------------------------------------------------------------------------------------------------------------------------------------------------------------------------------------------------------------------------------------------------------------------------------------------------------------------------------------------------|---------------------------------------|--------------------------------------------|----------------------------------------------|
|                                        |                                      | 0                                              |                                           |                                       |                                       | and the state of t | -                                     | ::10                                       | 1 -0                                         |
| COMO CS<br>20 - 100 A<br>Polycarbonate | SIRCOVER<br>160 - 630 A<br>Polyester | SIRCO M<br>I-0-II<br>20 100 A<br>Painted steel | SIRCOVER<br>160 - 1600 A<br>Painted steel | ATyS M<br>40 - 160 A<br>Polycarbonate | ATyS M<br>40 - 160 A<br>Painted steel | ATyS<br>200 - 3200 A<br>Painted steel                                                                                                                                                                                                                                                                                                                                                                                                                                                                                                                                                                                                                                                                                                                                                                                                                                                                                                                                                                                                                                                                                                                                                                                                                                                                                                                                                                                                                                                                                                                                                                                                                                                                                                                                                                                                                                                                                                                                                                                                                                                                                          | ATyS HRB<br>40 400 A<br>Painted steel | ATyS Bypass<br>40 - 160 A<br>Painted steel | ATyS Bypass<br>250 - 3200 A<br>Painted steel |