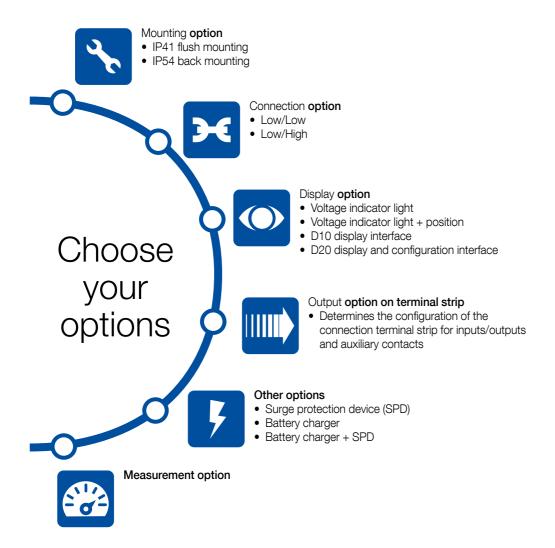

The ATyS in enclosure range can be adapted to suit your needs using its wide range of configuration options.

The ATyS products have specific functions that make your electrical facility safer and more intelligent. Compatible with all types of BMS/SCADA, depending on your choice. You'll always know what is happening on your network.

## Choose your product

| Version | Protection degree | Remote control interface | Connection                        | Voltage tap | 2 <sup>nd</sup> auxiliary<br>contact | Auxiliary contacts       | Inputs | Outputs |
|---------|-------------------|--------------------------|-----------------------------------|-------------|--------------------------------------|--------------------------|--------|---------|
| ATyS g  | IP54              | D10                      | Input at bottom, output at bottom | Included    | Mounted                              | Cabled on terminal strip |        |         |
| ATyS p  |                   | D20                      |                                   |             |                                      |                          |        |         |