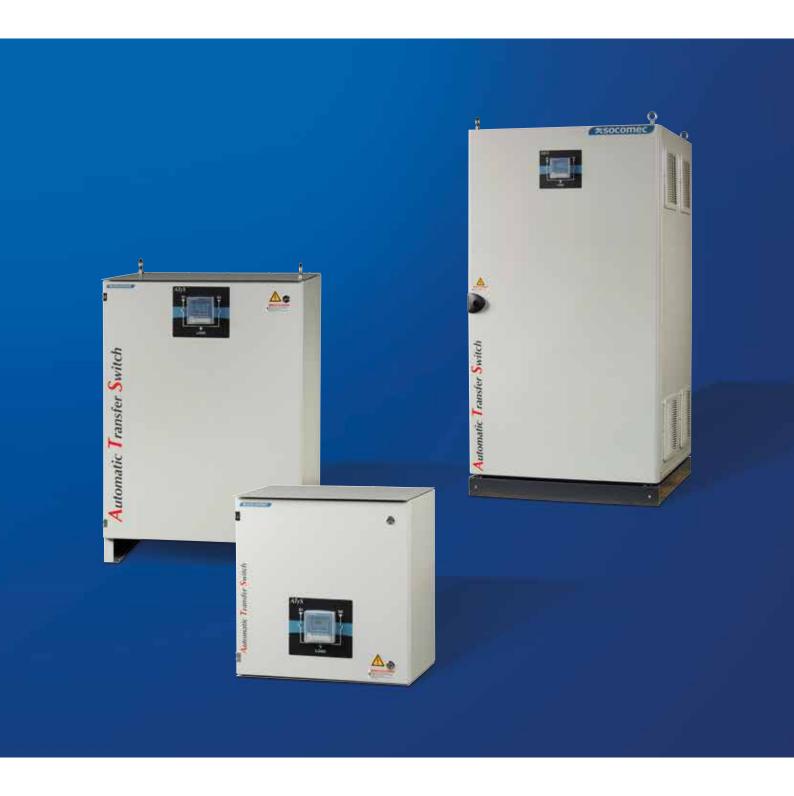

The ATyS in enclosure range is designed and made in France and is certified to IEC 61439.

ATyS units have arcing contacts that require zero maintenance. It is also possible to operate the device with the emergency handle fitted to the back of the door.

The ATyS in enclosure range can be adapted to suit your needs using its wide range of configuration options.

The ATyS products have specific functions that make your electrical facility safer and more intelligent. Compatible with all types of BMS/SCADA, depending on your choice. You'll always know what is happening on your network.

## Choose your product

| Version | Protection degree | Remote control interface | Connection                        | Voltage tap | 2 <sup>nd</sup> auxiliary<br>contact | Auxiliary contacts       | Inputs | Outputs |
|---------|-------------------|--------------------------|-----------------------------------|-------------|--------------------------------------|--------------------------|--------|---------|
| ATyS g  | IP54              | D10                      | Input at bottom, output at bottom | Included    | Mounted                              | Cabled on terminal strip |        |         |
| ATyS p  |                   | D20                      |                                   |             |                                      |                          |        |         |