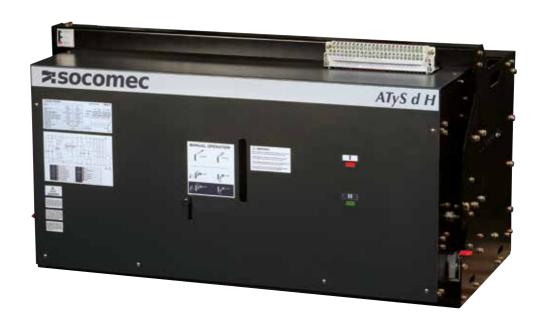

Today, more than 3 million installations and major integrators worldwide are secured with a Socomec transfer switch.

Complete functional unit with integrated interlocks ready to be installed in any enclosure of your choice.

Select from 3 or 4 pole, 4000, 5000 or 6300 A versions.

Connect the bars on the rear side of the ATyS d H and cable the control wires to any genset or ATS controller in the market. Forget about hard installations where you need to connect several products to make it work.

## Ready to integrate in the enclosure of your choice

ATyS d H is a complete transfer switch that can be installed in any enclosure of your choice. All ratings maintain the same overall dimensions to make your system simpler than ever - and it is now possible to upgrade without changing the enclosure.