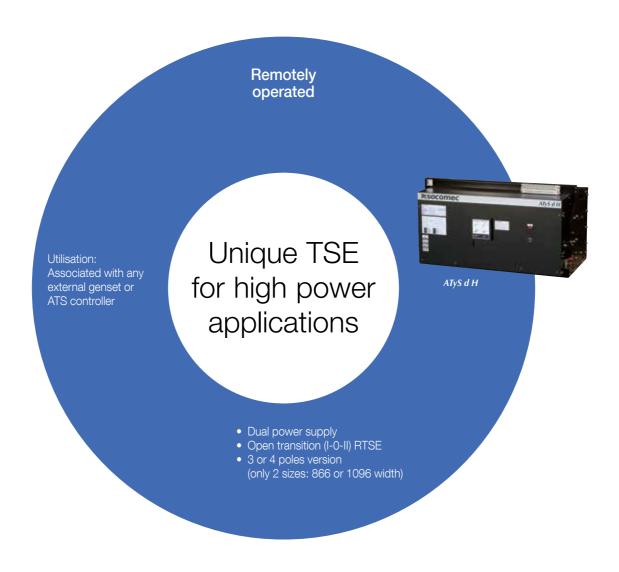

the assurance of high overall system availability, decreasing your data center downtime while securing your business.

## Ready to integrate in the enclosure of your choice

ATyS d H is a complete transfer switch that can be installed in any enclosure of your choice. All ratings maintain the same overall dimensions to make your system simpler than ever - and it is now possible to upgrade without changing the enclosure.





## Backup source transfer for industrial applications

For some processes, downtime is simply not an option. Even using a UPS with limited backup time to ensure continuity, most industries cannot afford to compromise on productivity and always include a backup source with a safe and integrated transfer solution.

## Main features



## Automate your transfer switch





#### A solution for every application



### Socomec: our innovations supporting your energy performance

1 independent manufacturer

**4,200** employees worldwide

8 % of sales revenue dedicated to R&D

**400** experts dedicated to service provision

#### Your power management expert







POWER MONITORING



POWER CONVERSION



ENERGY STORAGE



SERVICE

#### The specialist for critical applications

- Control, command of LV facilities
- Safety of persons and assets
- Measurement of electrical parameters
- Energy management
- Energy quality
- Energy availability
- Energy storage
- Prevention and repairs
- Measurement and analysis
- Optimisation
- Consultancy, commissioning and training

#### A worldwide presence

#### 12 production sites

- France (x3)
- Italy (x2)
- TunisiaIndia
- Ch