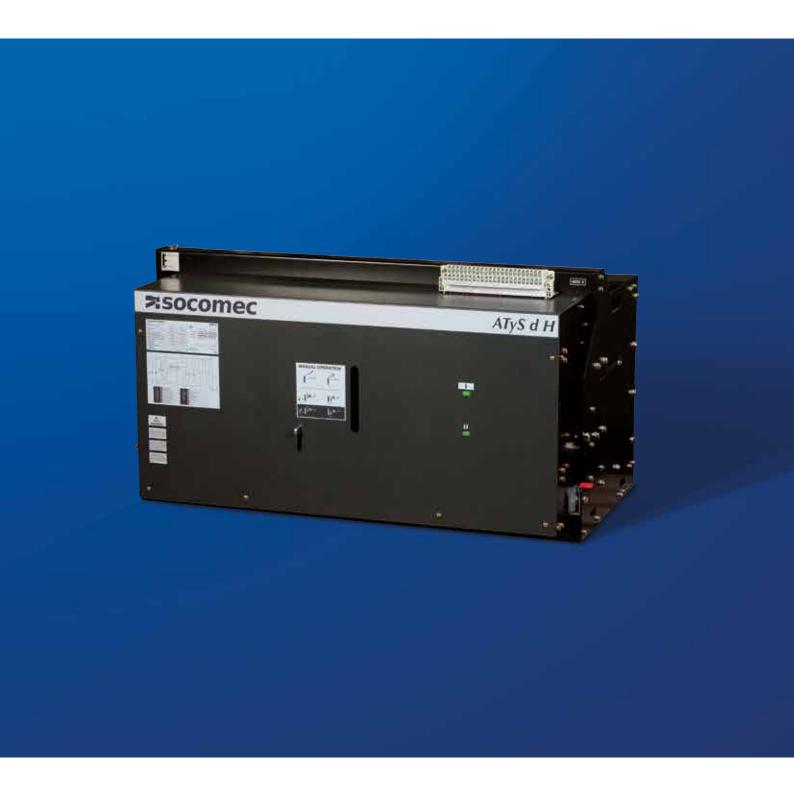

Today, more than 3 million installations and major integrators worldwide are secured with a Socomec transfer switch.

Complete functional unit with integrated interlocks ready to be installed in any enclosure of your choice.

Select from 3 or 4 pole, 4000, 5000 or 6300 A versions.

Connect the bars on the rear side of the ATyS d H and cable the control wires to any genset or ATS controller in the market. Forget about hard installations where you need to connect several products to make it work.

## Ready to integrate in the enclosure of your choice

ATyS d H is a complete transfer switch that can be installed in any enclosure of your choice. All ratings maintain the same overall dimensions to make your system simpler than ever - and it is now possible to upgrade without changing the enclosure.