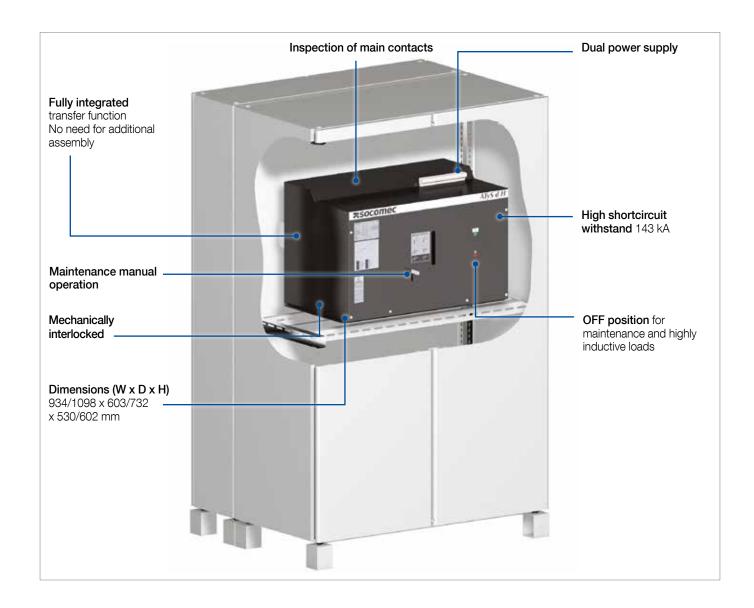

Today, more than 3 million installations and major integrators worldwide are secured with a Socomec transfer switch.

Complete functional unit with integrated interlocks ready to be installed in any enclosure of your choice.

Select from 3 or 4 pole, 4000, 5000 or 6300 A versions.

Connect the bars on the rear side of the ATyS d H and cable the control wires to any genset or ATS controller in the market. Forget about hard installations where you need to connect several products to make it work.

## Ready to integrate in the enclosure of your choice

ATyS d H is a complete transfer switch that can be installed in any enclosure of your choice. All ratings maintain the same overall dimensions to make your system simpler than ever - and it is now possible to upgrade without changing the enclosure.

## Main features