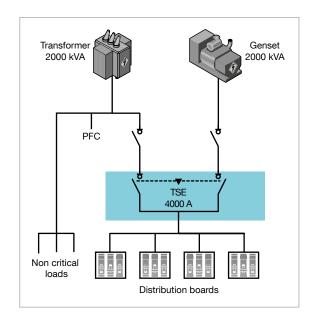

## Data Center upstream secure transfer

Availability is one of the most used words in data centers. By combining a robust solution with high MTBF - quick to replace and easy to repair TSE - you have the assurance of high overall system availability, decreasing your data center downtime while securing your business.

## Backup source transfer for industrial applications

For some processes, downtime is simply not an option. Even using a UPS with limited backup time to ensure continuity, most industries cannot afford to compromise on productivity and always include a backup source with a safe and integrated transfer solution.