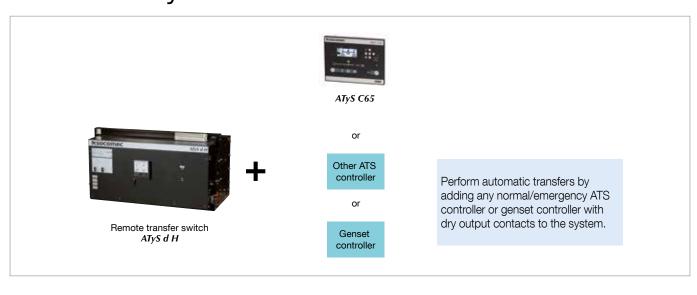

ve the assurance of high overall system availability, decreasing your data center downtime while securing your business.

## Ready to integrate in the enclosure of your choice

ATyS d H is a complete transfer switch that can be installed in any enclosure of your choice. All ratings maintain the same overall dimensions to make your system simpler than ever - and it is now possible to upgrade without changing the enclosure.





## Backup source transfer for industrial applications

For some processes, downtime is simply not an option. Even using a UPS with limited backup time to ensure continuity, most industries cannot afford to compromise on productivity and always include a backup source with a safe and integrated transfer solution.

## Main features



## Automate your transfer switch





#### A solution for every application



### Socomec: our innovations supporting your energy performance

1 independent manufacturer

**4,200** employees worldwide

8 % of sales revenue dedicated to R&D

**400** experts dedicated to service provision

#### Your power management expert







POWER MONITORING



POWER CONVERSION



ENERGY STORAGE



SERVICE

#### The specialist for critical applications

- Control, command of LV facilities
- Safety of persons and assets
- Measurement of electrical parameters
- Energy management
- Energy quality
- Energy availability
- Energy storage
- Prevention and repairs
- Measurement and analysis
- Optimisation
- Consultancy, commissioning and training

#### A worldwide presence

#### 12 production sites

- France (x3)
- Italy (x2)
- TunisiaIndia
-