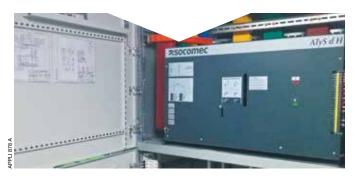

Today, more than 3 million installations and major integrators worldwide are secured with a Socomec transfer switch.

Complete functional unit with integrated interlocks ready to be installed in any enclosure of your choice.

Select from 3 or 4 pole, 4000, 5000 or 6300 A versions.

Connect the bars on the rear side of the ATyS d H and cable the control wires to any genset or ATS controller in the market. Forget about hard installations where you need to connect several products to make it work.

An integrated solution that has been engineered and tested according to IEC 60947-6-1 Class PC standard requirements for transfer switching.