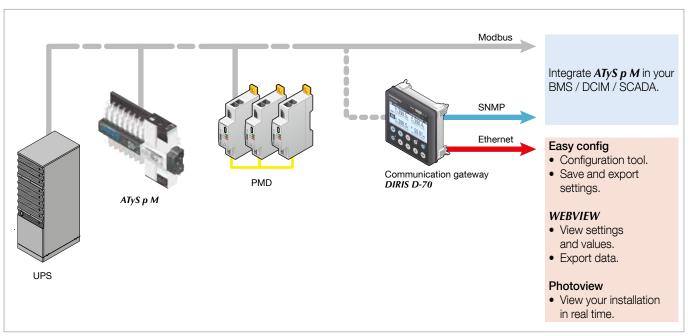

llation. By ensuring that the HVAC units have redundancy in terms of power supply, the effectiveness and profitability of your business are guaranteed.

## Compact electrical distribution boards

The footprint is often a main driver in the design of an electrical installation. With ATyS M, space will no longer be a problem. Its compact modular design minimises the enclosure size, allowing it to be installed even in reduced spaces.





#### High rise buildings

Transfer switches are usually installed in high rise buildings to provide redundancy by supplying each floor with two independent risers and emergency sources. This type of installation dramatically reduces the risk of fire and the number of power outages throughout the building.

## Main features



## Get connected with ATyS p M



S-PM\_007\_B



#### A solution for every application



### Socomec: our innovations supporting your energy performance

independent manufacturer

**4,200** employees

% of sales revenue dedicated to R&D

400 experts dedicated to service provision

#### Your power management expert



**SWITCHING** 









#### The specialist for critical applications

- · Control, command of LV facilities
- Safety of persons and assets
- Measurement of electrical parameters
- Energy management
- Energy quality
- Energy availability
- Energy storage
- Prevention and repairs
- Measurement and analysis
- Optimisation
- Consultancy, commissioning and training

#### A worldwide presence

#### production sites

- France (x3)
- Italy (x2)
- Tunisia • India
- China (x2)
- USA (x2)
- Canada

### 30 subsidiari