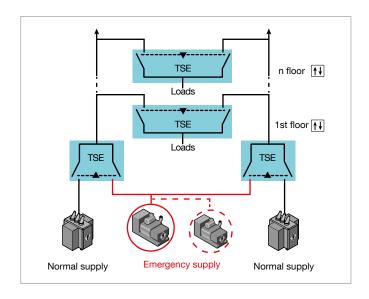

#### High rise buildings

Transfer switches are usually installed in high rise buildings to provide redundancy by supplying each floor with two independent risers and emergency sources. This type of installation dramatically reduces the risk of fire and the number of power outages throughout the building.