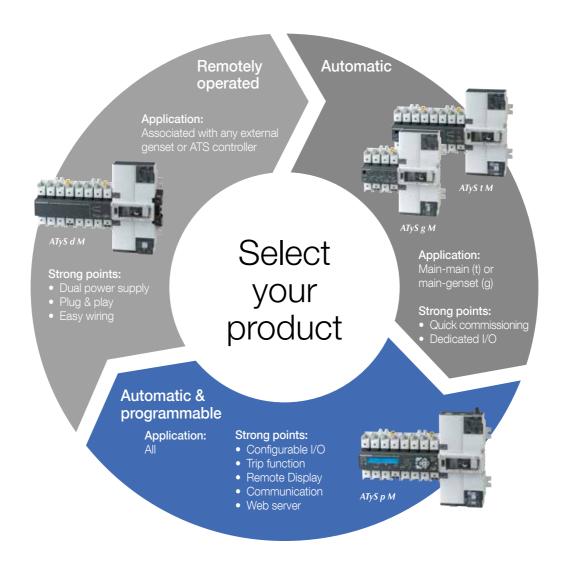

ring that the HVAC units have redundancy in terms of power supply, the effectiveness and profitability of your business are guaranteed.

## Compact electrical distribution boards

The footprint is often a main driver in the design of an electrical installation. With ATyS M, space will no longer be a problem. Its compact modular design minimises the enclosure size, allowing it to be installed even in reduced spaces.





#### High rise buildings

Transfer switches are usually installed in high rise buildings to provide redundancy by supplying each floor with two independent risers and emergency sources. This type of installation dramatically reduces the risk of fire and the number of power outages throughout the building.

## Main features



## Get connected with ATyS p M



S-PM\_007\_B



#### A solution for every application



### Socomec: our innovations supporting your energy performance

independent manufacturer

**4,200** employees

% of sales revenue dedicated to R&D

400 experts dedicated to service provision

#### Your power management expert



**SWITCHING** 









#### The specialist for critical applications

- · Control, command of LV facilities
- Safety of persons and assets
- Measurement of electrical parameters
- Energy management
- Energy quality
- Energy availability
- Energy storage
- Prevention and repairs
- Measurement and analysis
- Optimisation
- Consultancy, commissioning and training

#### A worldwide presence

#### production sites

- France (x3)
- Italy (x2)
- Tunisia • India
- China (x2)
- USA (x2)
- Canada

### 30 subsidiaries and commercia