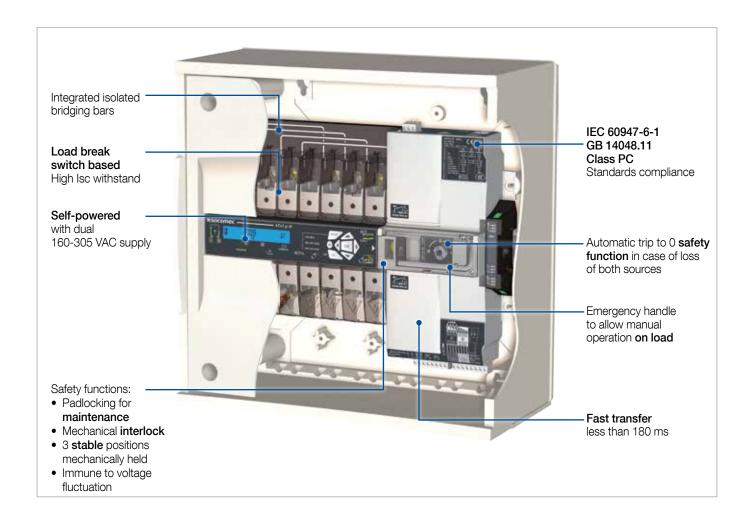

- DIN rail or back plate mounting
- Easy commissioning
- Accesible wiring

All-in-one product (controller and switch), ready to use thereby reducing the risk of incorrect wiring or assembly.

Integrated solution that has been engineered and tested according to IEC 60947-6-1 Class PC standard requirements for transfer switching.

Operators can always execute a manual transfer even under load supply.

Side-by-side configuration allowing the ATyS M to fit into any 18 module standard enclosure (low-depth). Can be mounted in all positions and orientations.

To maximize your power availibility, the Socomec range will safely transfer from any unstable or lost source to an alternate source. Furthermore, we ensure that you are prepared at all times thanks to our unique safety functions that facilitate maintenance on your low voltage electrical installation.