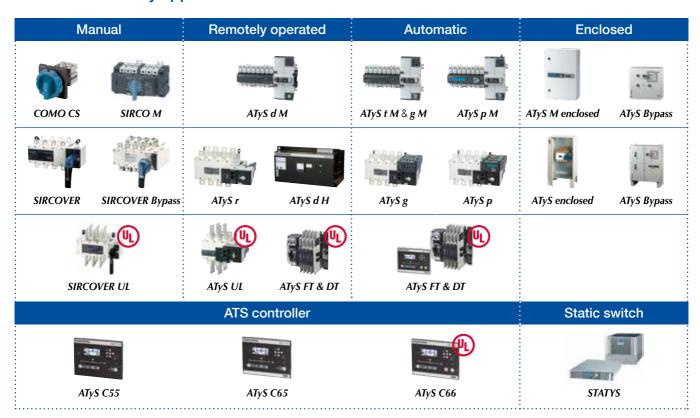

in terms of power supply, the effectiveness and profitability of your business are guaranteed.

## Compact electrical distribution boards

The footprint is often a main driver in the design of an electrical installation. With ATyS M, space will no longer be a problem. Its compact modular design minimises the enclosure size, allowing it to be installed even in reduced spaces.





#### High rise buildings

Transfer switches are usually installed in high rise buildings to provide redundancy by supplying each floor with two independent risers and emergency sources. This type of installation dramatically reduces the risk of fire and the number of power outages throughout the building.

## Main features



## Get connected with ATyS p M



S-PM\_007\_B



#### A solution for every application



### Socomec: our innovations supporting your energy performance

independent manufacturer

**4,200** employees

% of sales revenue dedicated to R&D

400 experts dedicated to service provision

#### Your power management expert



**SWITCHING** 









#### The specialist for critical applications

- · Control, command of LV facilities
- Safety of persons and assets
- Measurement of electrical parameters
- Energy management
- Energy quality
- Energy availability
- Energy storage
- Prevention and repairs
- Measurement and analysis
- Optimisation
- Consultancy, commissioning and training

#### A worldwide presence

#### production sites

- France (x3)
- Italy (x2)
- Tunisia • India
- China (x2)
- USA (x2)
- Canada

### 30 subsidiaries and commercial locations

- Algeria Australia Austria