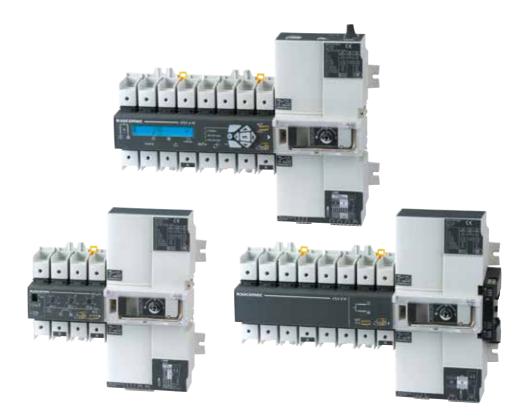

# Modular Transfer Switching Equipment from 40 to 160 A ATyS M

- DIN rail or back plate mounting
- Easy commissioning
- Accesible wiring

All-in-one product (controller and switch), ready to use thereby reducing the risk of incorrect wiring or assembly.

Integrated solution that has been engineered and tested according to IEC 60947-6-1 Class PC standard requirements for transfer switching.

Operators can always execute a manual transfer even under load supply.

Side-by-side configuration allowing the ATyS M to fit into any 18 module standard enclosure (low-depth). Can be mounted in all positions and orientations.

#### A solution for every application