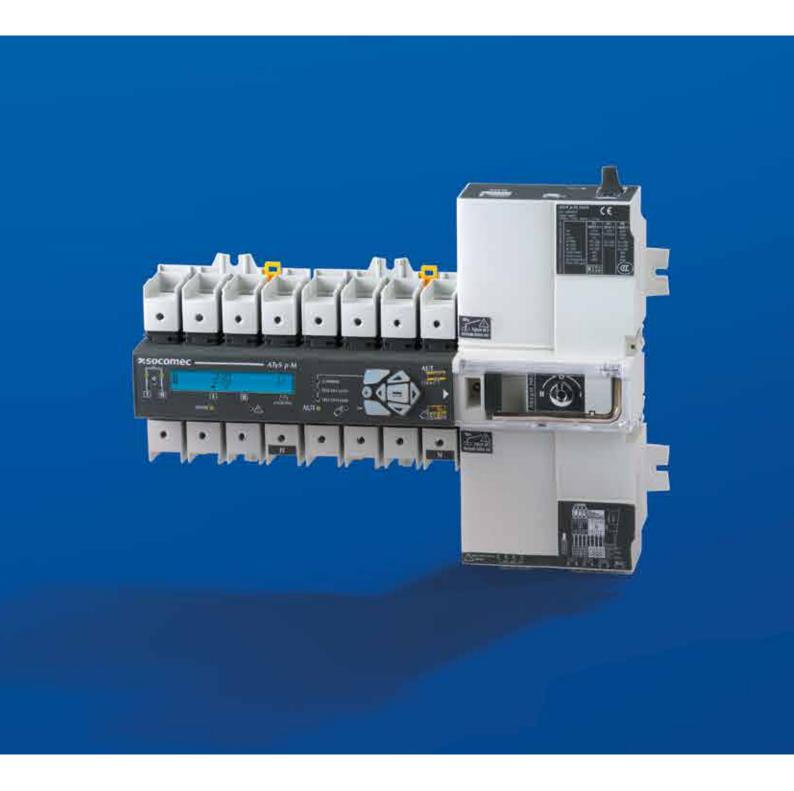

# Modular Transfer Switching Equipment from 40 to 160 A ATyS M

- DIN rail or back plate mounting
- Easy commissioning
- Accesible wiring

All-in-one product (controller and switch), ready to use thereby reducing the risk of incorrect wiring or assembly.

Integrated solution that has been engineered and tested according to IEC 60947-6-1 Class PC standard requirements for transfer switching.

Operators can always execute a manual transfer even under load supply.

Side-by-side configuration allowing the ATyS M to fit into any 18 module standard enclosure (low-depth). Can be mounted in all positions and orientations.