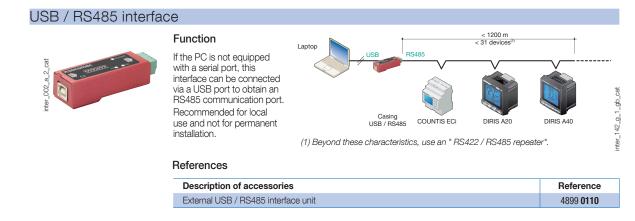

# Communication accessories

## Connecting the RS485 link





### Other solutions and services



#### The accessories listed in these pages represent a selection from our range.

We can supply many other solutions upon request, such as SHDSL interfaces, fibre optics/RS485, GSM/GPRS and protocol converter interfaces.

#### Need something integrating into your network?

No problem for our Expert Services team. They will fully integrate all your SOCOMEC devices, audit your system, commission selected equipment and train your staff on its use.

For further information, please contact your nearest SOCOMEC branch.