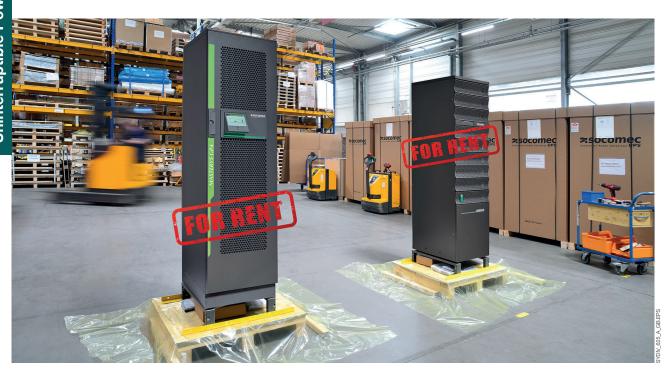

# Rental

### Short- and medium-term UPS rental

Has your UPS broken down? Are you awaiting delivery of your new equipment? Do you temporarily need more power for a special event? Whatever the reason, Socomec has a solution for you.

Our rental offer enables you to benefit from a latest-generation UPS system over a short or medium term.

# Wide range of UPS systems from 10 to 200 kVA

Benefit from a selection of UPS systems, with various powers for optimal coverage of your critical applications.

Our UPS systems meet the highest manufacturer standards, ensuring compliance and technical performance.